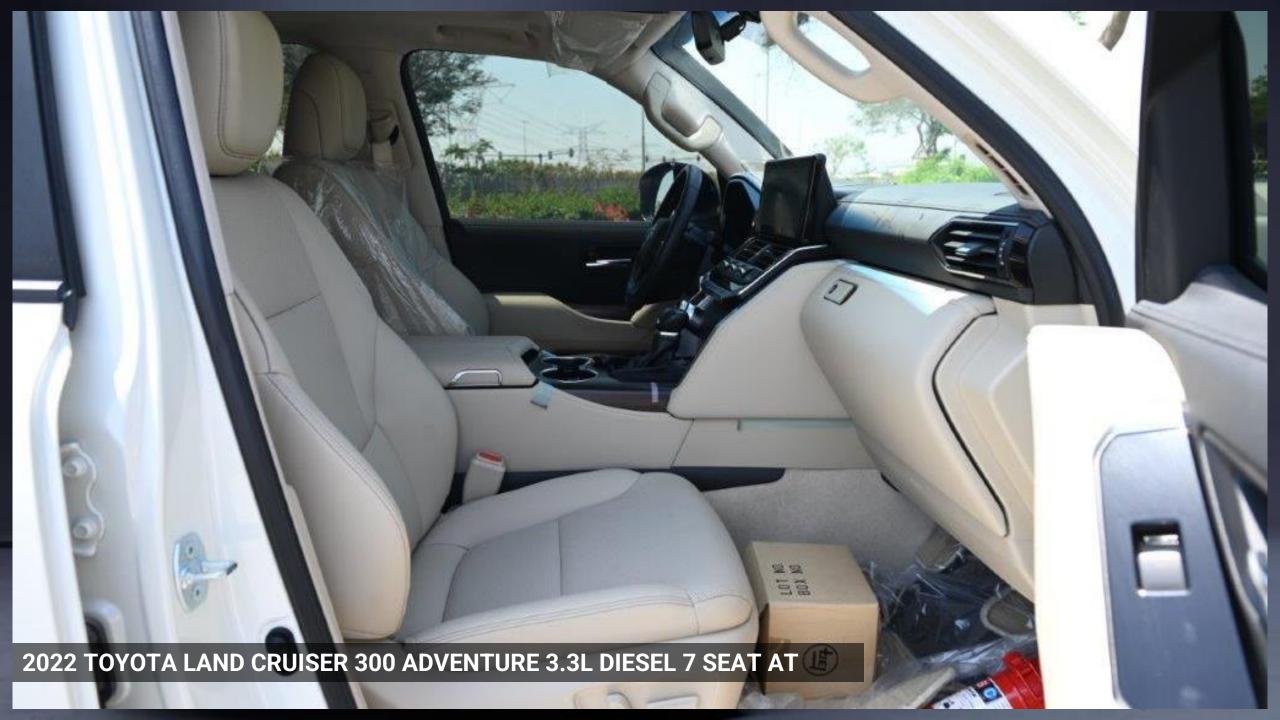

## 2022 MODEL TOYOTA LAND CRUISER 300 ADVENTURE 3.3L DIESEL 7 SEAT AUTOMATIC TRANMISSION

**ENGINE 3.3LDIESEL, TWIN TURBO** 

OUTPUT (HP/RPM) 302 / 4000

TORQUE (KG-M/RPM) 700 / 2600

TRANSMISSION 10 SPEED AUTOMATIC

DRIVE SYSTEM 4X4 FULL-TIME

SEATING CAPACITY 7

AIR CONDITIONING - AUTO (FR LH & RH INDEPENDENT CTL) + AUTO RR

**COOLER** 

SEAT MATERIAL - SYNTHETIC LEATHER

FRONT CONSOLE BOX AND COOL BOX

OVER-HEAD CONSOLE - WITH (W/ MOON ROOF)

**ASHTRAY** 

FLOOR CARPET AND MAT - NEEDLE PUNCH

STEERING WHEEL - LEATHER + IMITATION-WOOD

FRONT SEAT - POWER SEPARATE SEAT

HEATER CONTROL PANEL - AUTO (2 ZONE) + AUTO RR COOLER

FRONT SEAT VERTICAL ADJUSTER - D + P - POWER

AUDIO JACK - USBX1+HDMI(FR)

**ASH TRAY** 

FRONT HEADREST - FIXED

REAR HEATER CONTROL PANEL - 'WITH (AUTO RR COOLER REGISTER)

ANTI-THEFT SYSTEM - IMMOBILIZER + SECURITY HORN

TIRE INFLATION PRESS. WARNING

WIRELESS/SMART DOOR LOCK - 'SMART + PUSH (ALL DOOR) + PBD +

PANIC (LOW STYLING)

POWER DOOR LOCK

PARKING SUPPORT ALERT/BRAKE

NUMBER OF SPEAKERS - 14 JBL

**ENGINE MONITOR WARNING** 

FRONT PERSONAL LAMP - W/LED

REMOTE ENGINE STARTER - ONE WAY

**DIFFERENTIAL LOCK - REAR** 

REAR CONSOLE BOX - SYNTHETIC LEATHER

CHILD RESTRAINT SYSTEM

POWER WINDOWS - 'ALL DOOR ONE-TOUCH UP/DOWN + AUTO JAMPRO +

**SW PLATING** 

STEERING COLUMN - 'TILT + TELESCOPIC

ABS + BA + ATRC + VSC + TSC + DAC + CRAWL

STEERING SWITCH - AUDIO + MID + TEL + VOICE + CC (PLATING)

HEATER - FR LH & RH INDEPENDENT CONTROL (1LAYER BLOWER)

**DUAL FRONT & KNEE AIRBAGS - SIDE & CURTAINS** 

ADVENTURE FEATURES

WHEEL AT 17X10 LC300

SNORKEL TJM