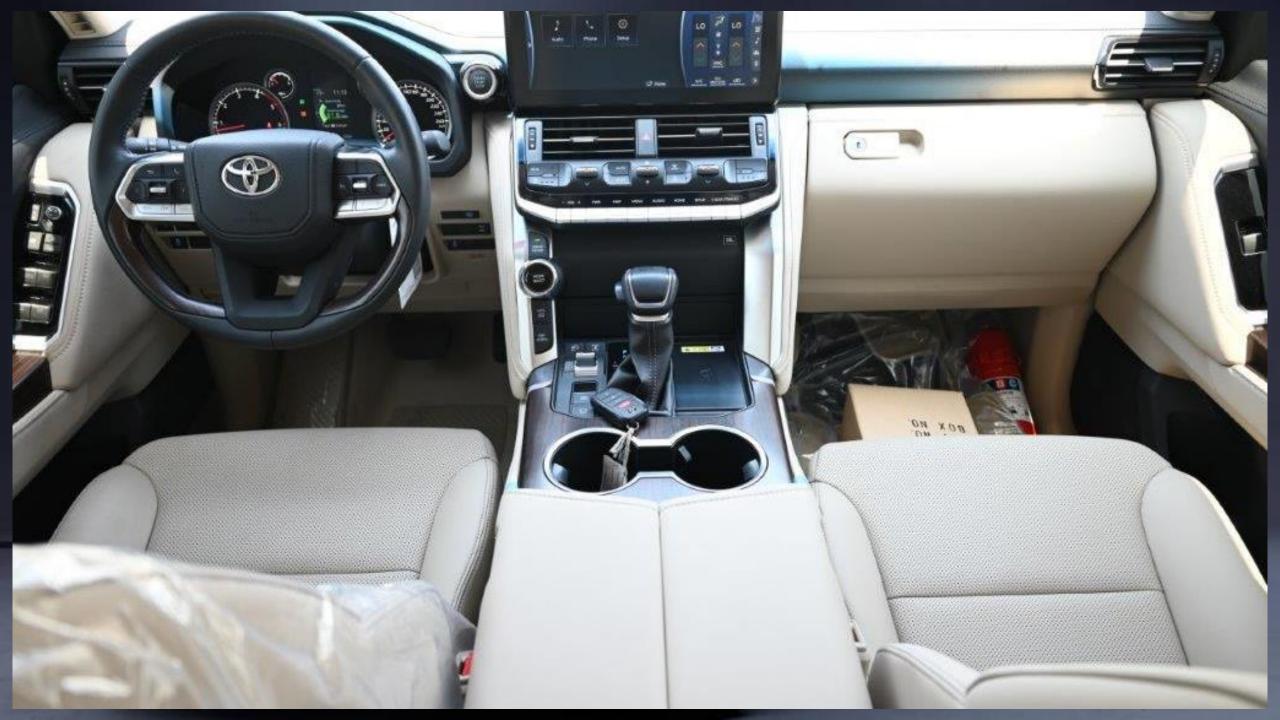

## 2022 MODEL TOYOTA LAND CRUISER 300 ADVENTURE 3.3L DIESEL 7 SEAT AUTOMATIC TRANMISSION

**ENGINE 3.3LDIESEL, TWIN TURBO** 

OUTPUT (HP/RPM) 302 / 4000

TORQUE (KG-M/RPM) 700 / 2600

TRANSMISSION 10 SPEED AUTOMATIC

DRIVE SYSTEM 4X4 FULL-TIME

SEATING CAPACITY 7

AIR CONDITIONING - AUTO (FR LH & RH INDEPENDENT CTL) + AUTO RR

**COOLER** 

SEAT MATERIAL - SYNTHETIC LEATHER

FRONT CONSOLE BOX AND COOL BOX

OVER-HEAD CONSOLE - WITH (W/ MOON ROOF)

**ASHTRAY** 

FLOOR CARPET AND MAT - NEEDLE PUNCH

STEERING WHEEL - LEATHER + IMITATION-WOOD

FRONT SEAT - POWER SEPARATE SEAT

HEATER CONTROL PANEL - AUTO (2 ZONE) + AUTO RR COOLER

FRONT SEAT VERTICAL ADJUSTER - D + P - POWER

AUDIO JACK - USBX1+HDMI(FR)

**ASH TRAY** 

FRONT HEADREST - FIXED

REAR HEATER CONTROL PANEL - 'WITH (AUTO RR COOLER REGISTER)

ANTI-THEFT SYSTEM - IMMOBILIZER + SECURITY HORN

TIRE INFLATION PRESS. WARNING

WIRELESS/SMART DOOR LOCK - 'SMART + PUSH (ALL DOOR) + PBD +

PANIC (LOW STYLING)

POWER DOOR LOCK

PARKING SUPPORT ALERT/BRAKE

NUMBER OF SPEAKERS - 14 JBL

**ENGINE MONITOR WARNING** 

FRONT PERSONAL LAMP - W/LED

REMOTE ENGINE STARTER - ONE WAY

**DIFFERENTIAL LOCK - REAR** 

REAR CONSOLE BOX - SYNTHETIC LEATHER

CHILD RESTRAINT SYSTEM

POWER WINDOWS - 'ALL DOOR ONE-TOUCH UP/DOWN + AUTO JAMPRO +

**SW PLATING** 

STEERING COLUMN - 'TILT + TELESCOPIC

ABS + BA + ATRC + VSC + TSC + DAC + CRAWL

STEERING SWITCH - AUDIO + MID + TEL + VOICE + CC (PLATING)

HEATER - FR LH & RH INDEPENDENT CONTROL (1LAYER BLOWER)

**DUAL FRONT & KNEE AIRBAGS - SIDE & CURTAINS** 

ADVENTURE FEATURES

WHEEL AT 17X10 LC300

SNORKEL TJM