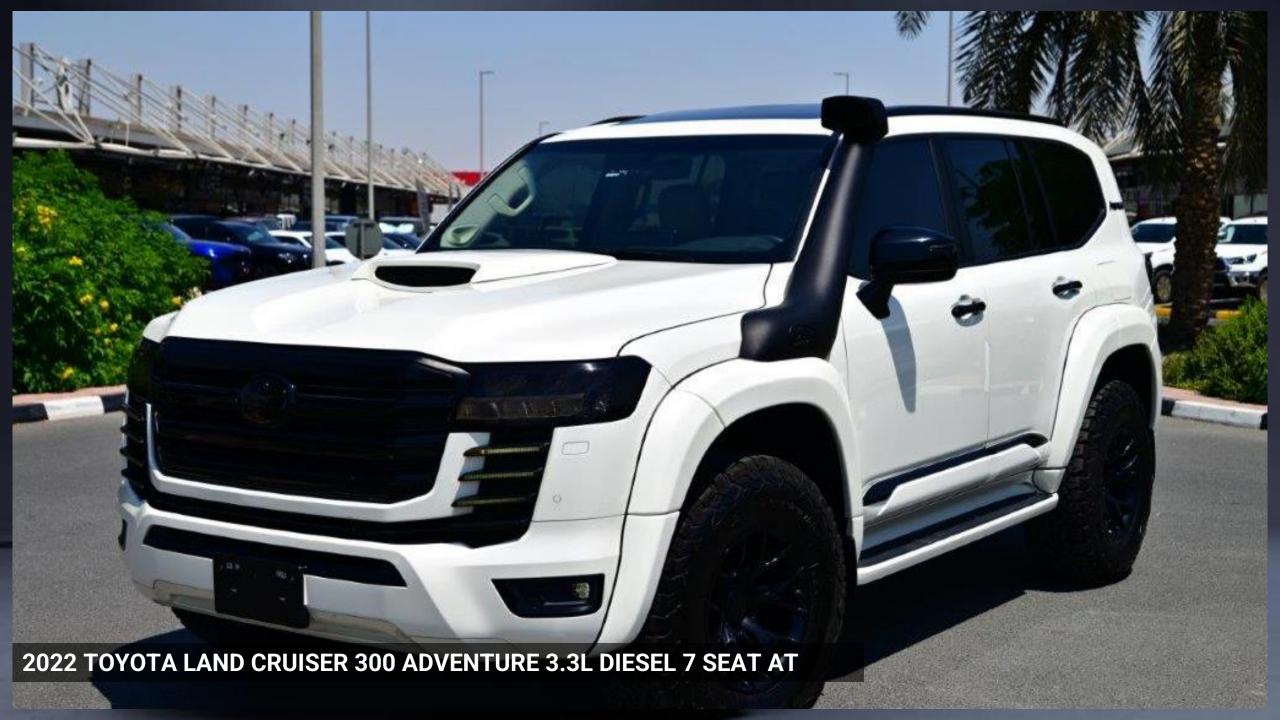

## 2022 MODEL TOYOTA LAND CRUISER 300 ADVENTURE 3.3L DIESEL 7 SEAT AUTOMATIC TRANMISSION

**ENGINE 3.3LDIESEL, TWIN TURBO** 

OUTPUT (HP/RPM) 302 / 4000

TORQUE (KG-M/RPM) 700 / 2600

TRANSMISSION 10 SPEED AUTOMATIC

STEERING SWITCH - AUDIO + MID + TEL + VOICE + CC (PLATING)

HEATER - FR LH & RH INDEPENDENT CONTROL (1LAYER BLOWER)

**DUAL FRONT & KNEE AIRBAGS - SIDE & CURTAINS** 

ADVENTURE FEATURES

WHEEL AT 17X10 LC300

SNORKEL TJM

SIDE STEP WITH COVER

TIRE BFG 315/70R 17 AT K02

WHEEL NUTS

SPARE TIRE WRENCH

**BODY MOUNT LC300** 

FENDER MOUNT FRONT / REAR

FENDER FLARES FRONT / REAR

INNER FENDER PLASTIC

LIFT BLOCK 40MM REAR

REAR SHOCK ABSORBER BRACKET

SHOCK EXTENSION

DOOR SIDE MOULDING

HED LIGHTS, FOG LAMPS, REAR COMBINATION LAMPS - BLACK EDITION

FRONT / REAR CHROME ACCENTS - BLACK COLORED

DOOR HANDLES - BLACK COLORED