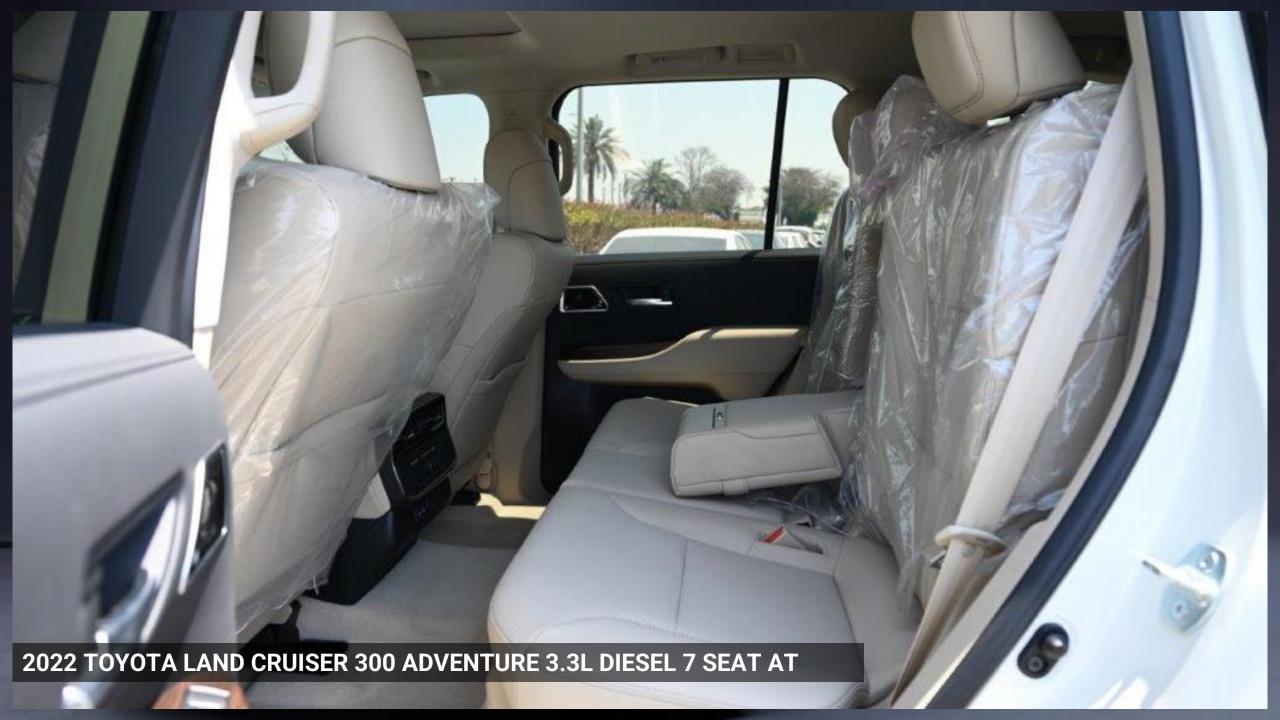

DRIVE SYSTEM 4X4 FULL-TIME

SEATING CAPACITY 7

AIR CONDITIONING - AUTO (FR LH & RH INDEPENDENT CTL) + AUTO RR

**COOLER** 

SEAT MATERIAL - SYNTHETIC LEATHER

FRONT CONSOLE BOX AND COOL BOX

OVER-HEAD CONSOLE - WITH (W/ MOON ROOF)

REAR CONSOLE BOX - SYNTHETIC LEATHER

CHILD RESTRAINT SYSTEM

POWER WINDOWS - 'ALL DOOR ONE-TOUCH UP/DOWN + AUTO JAMPRO +

**SW PLATING** 

STEERING COLUMN - 'TILT + TELESCOPIC

ABS + BA + ATRC + VSC + TSC + DAC + CRAWL