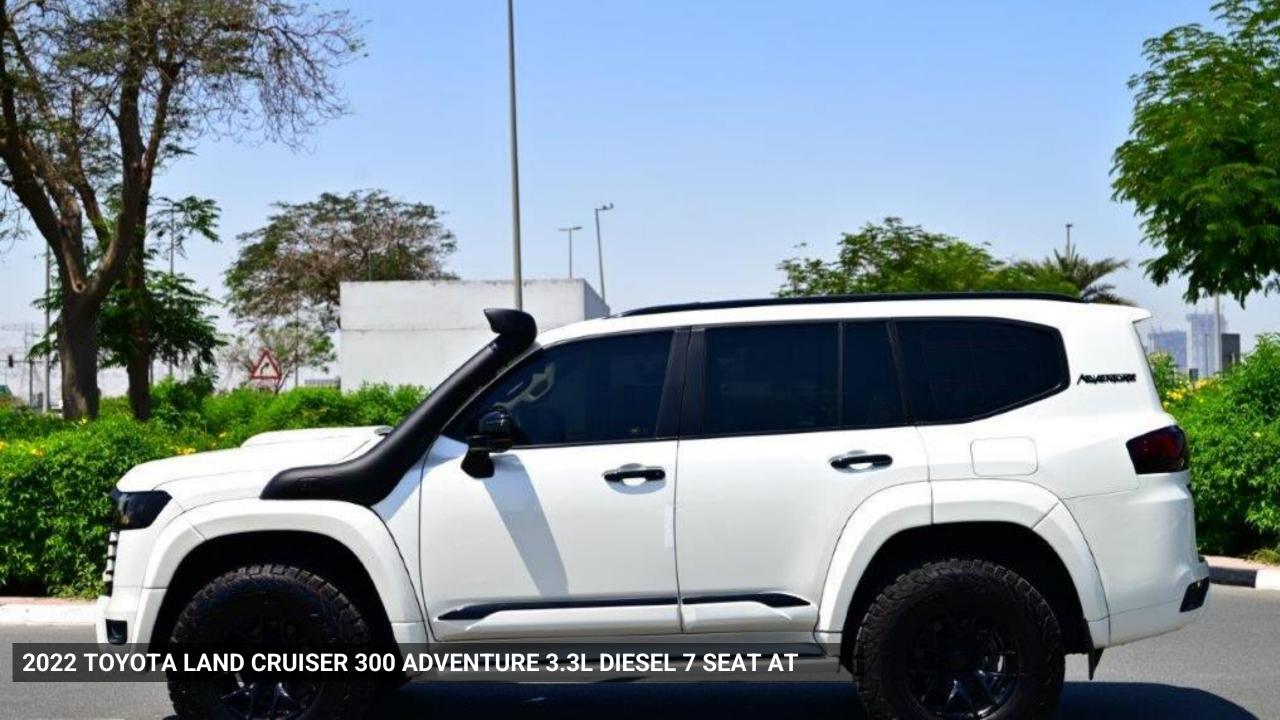

## 2022 MODEL TOYOTA LAND CRUISER 300 ADVENTURE 3.3L DIESEL 7 SEAT AUTOMATIC TRANMISSION

**ENGINE 3.3LDIESEL, TWIN TURBO** 

OUTPUT (HP/RPM) 302 / 4000

TORQUE (KG-M/RPM) 700 / 2600

TRANSMISSION 10 SPEED AUTOMATIC

STEERING SWITCH - AUDIO + MID + TEL + VOICE + CC (PLATING)

HEATER - FR LH & RH INDEPENDENT CONTROL (1LAYER BLOWER)

**DUAL FRONT & KNEE AIRBAGS - SIDE & CURTAINS** 

ADVENTURE FEATURES

WHEEL AT 17X10 LC300

SNORKEL TJM

SIDE STEP WITH COVER

TIRE BFG 315/70R 17 AT K02

WHEEL NUTS

SPARE TIRE WRENCH

**BODY MOUNT LC300** 

FENDER MOUNT FRONT / REAR

FENDER FLARES FRONT / REAR

INNER FENDER PLASTIC

LIFT BLOCK 40MM REAR

REAR SHOCK ABSORBER BRACKET

SHOCK EXTENSION

DOOR SIDE MOULDING

HED LIGHTS, FOG LAMPS, REAR COMBINATION LAMPS - BLACK EDITION

FRONT / REAR CHROME ACCENTS - BLACK COLORED

DOOR HANDLES - BLACK COLORED