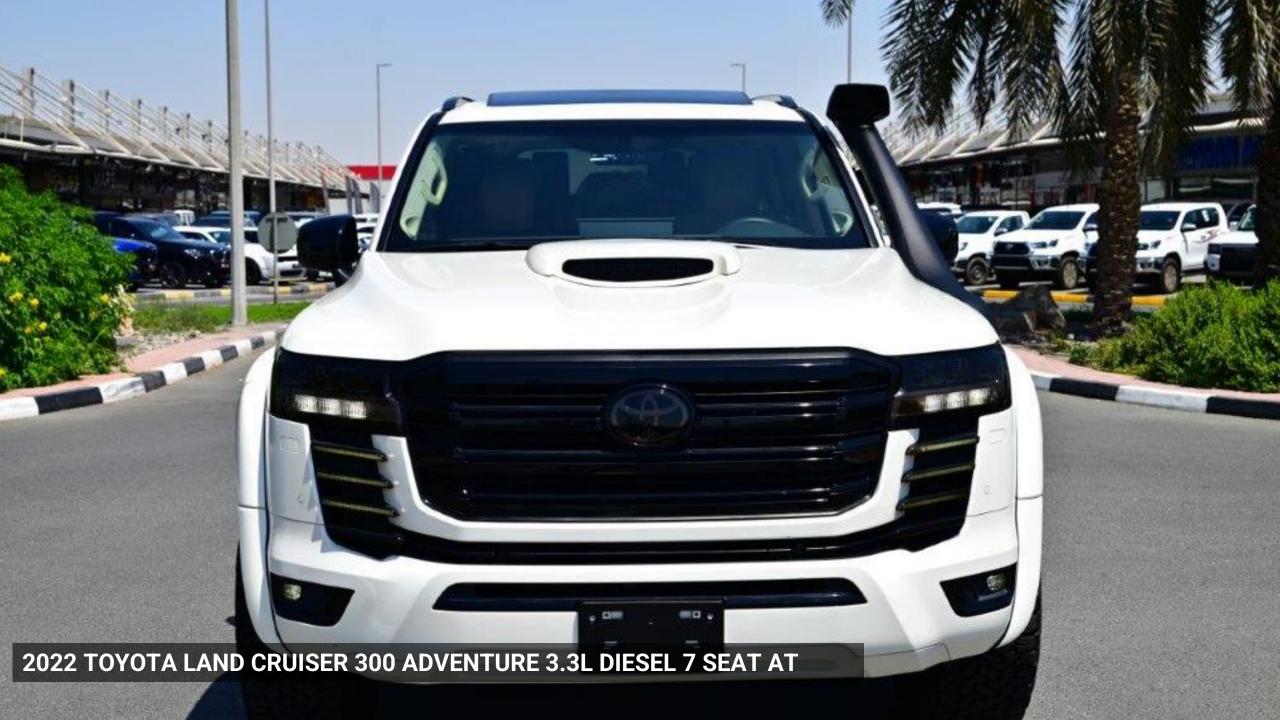

## 2022 MODEL TOYOTA LAND CRUISER 300 ADVENTURE 3.3L DIESEL 7 SEAT AUTOMATIC TRANMISSION

**ENGINE 3.3LDIESEL, TWIN TURBO** 

OUTPUT (HP/RPM) 302 / 4000

TORQUE (KG-M/RPM) 700 / 2600

TRANSMISSION 10 SPEED AUTOMATIC

STEERING SWITCH - AUDIO + MID + TEL + VOICE + CC (PLATING)

HEATER - FR LH & RH INDEPENDENT CONTROL (1LAYER BLOWER)

**DUAL FRONT & KNEE AIRBAGS - SIDE & CURTAINS** 

ADVENTURE FEATURES

WHEEL AT 17X10 LC300

SNORKEL TJM

SIDE STEP WITH COVER

TIRE BFG 315/70R 17 AT K02

WHEEL NUTS

SPARE TIRE WRENCH

**BODY MOUNT LC300** 

FENDER MOUNT FRONT / REAR

FENDER FLARES FRONT / REAR

INNER FENDER PLASTIC

LIFT BLOCK 40MM REAR

REAR SHOCK ABSORBER BRACKET

SHOCK EXTENSION

DOOR SIDE MOULDING

HED LIGHTS, FOG LAMPS, REAR COMBINATION LAMPS - BLACK EDITION

FRONT / REAR CHROME ACCENTS - BLACK COLORED

DOOR HANDLES - BLACK COLORED