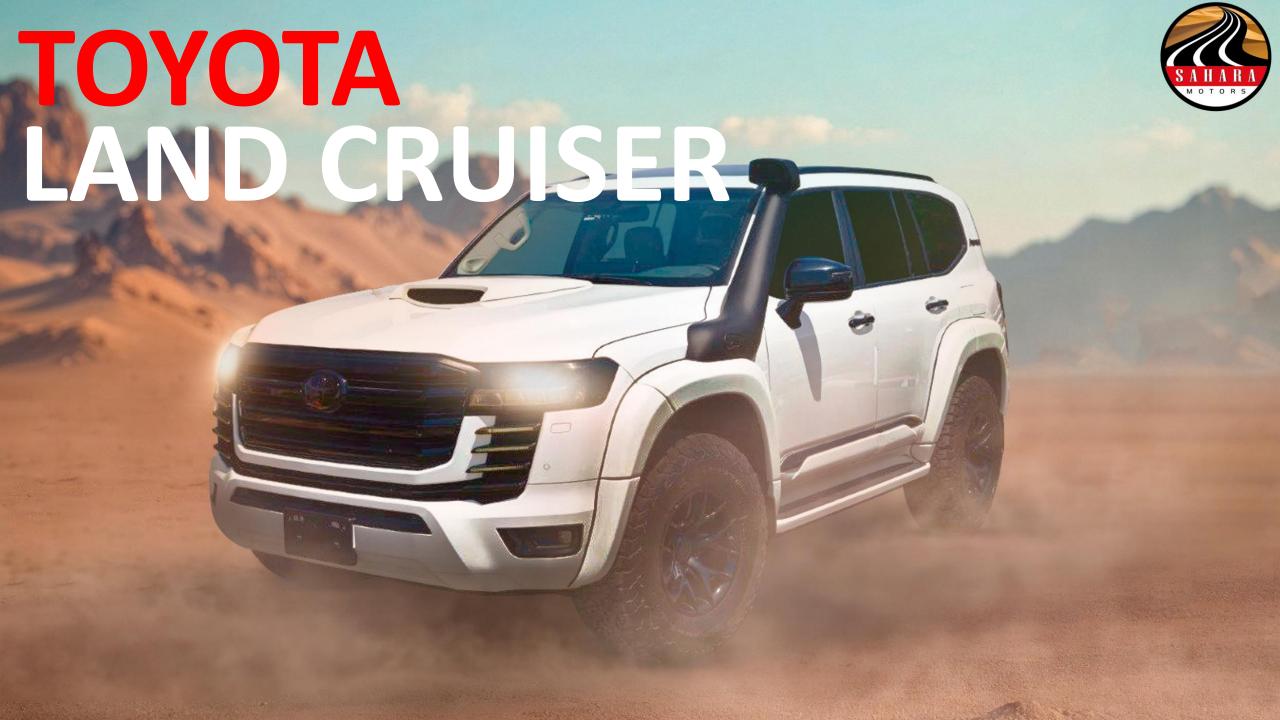

## 2022 MODEL TOYOTA LAND CRUISER 300 ADVENTURE 3.3L DIESEL 7 SEAT AUTOMATIC TRANMISSION

**ENGINE 3.3LDIESEL, TWIN TURBO** 

OUTPUT (HP/RPM) 302 / 4000

TORQUE (KG-M/RPM) 700 / 2600

TRANSMISSION 10 SPEED AUTOMATIC