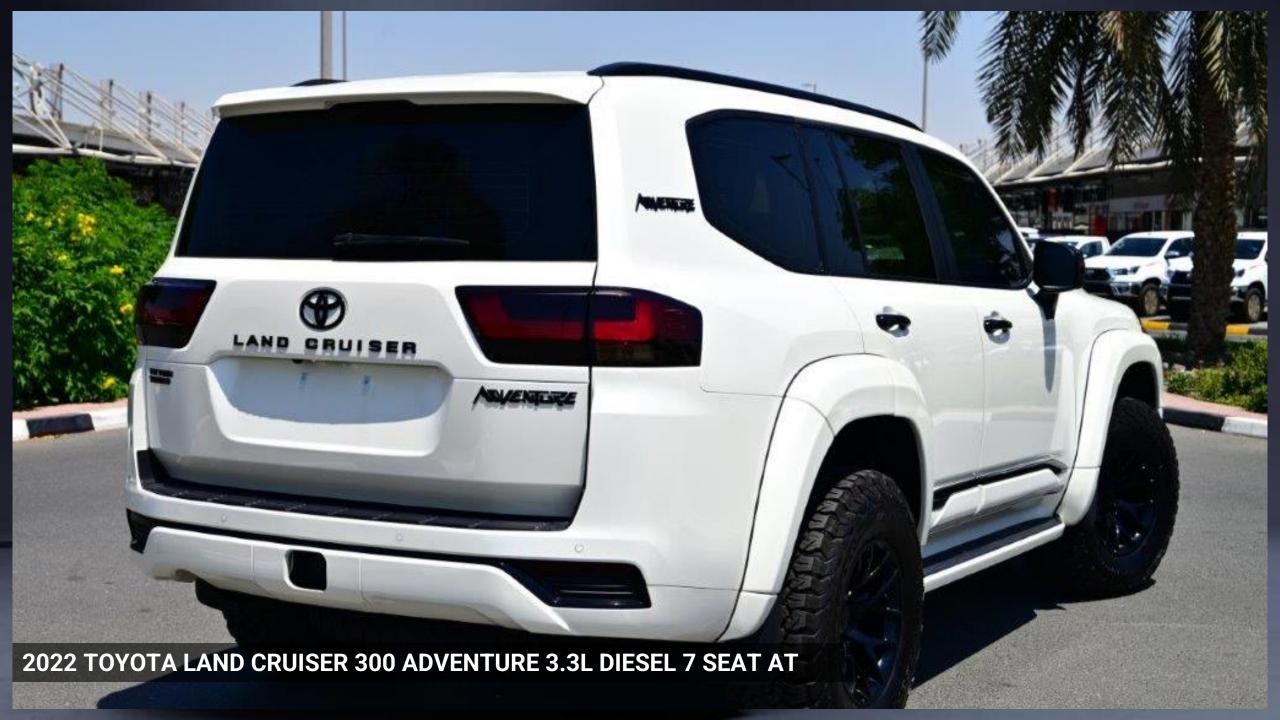

## 2022 MODEL TOYOTA LAND CRUISER 300 ADVENTURE 3.3L DIESEL 7 SEAT AUTOMATIC TRANMISSION

**ENGINE 3.3LDIESEL, TWIN TURBO** 

OUTPUT (HP/RPM) 302 / 4000

TORQUE (KG-M/RPM) 700 / 2600

TRANSMISSION 10 SPEED AUTOMATIC

STEERING SWITCH - AUDIO + MID + TEL + VOICE + CC (PLATING)

HEATER - FR LH & RH INDEPENDENT CONTROL (1LAYER BLOWER)

**DUAL FRONT & KNEE AIRBAGS - SIDE & CURTAINS** 

ADVENTURE FEATURES

WHEEL AT 17X10 LC300

SNORKEL TJM

SIDE STEP WITH COVER

TIRE BFG 315/70R 17 AT K02

WHEEL NUTS

SPARE TIRE WRENCH

**BODY MOUNT LC300** 

FENDER MOUNT FRONT / REAR

FENDER FLARES FRONT / REAR

INNER FENDER PLASTIC

LIFT BLOCK 40MM REAR

REAR SHOCK ABSORBER BRACKET

SHOCK EXTENSION

DOOR SIDE MOULDING

HED LIGHTS, FOG LAMPS, REAR COMBINATION LAMPS - BLACK EDITION

FRONT / REAR CHROME ACCENTS - BLACK COLORED

DOOR HANDLES - BLACK COLORED