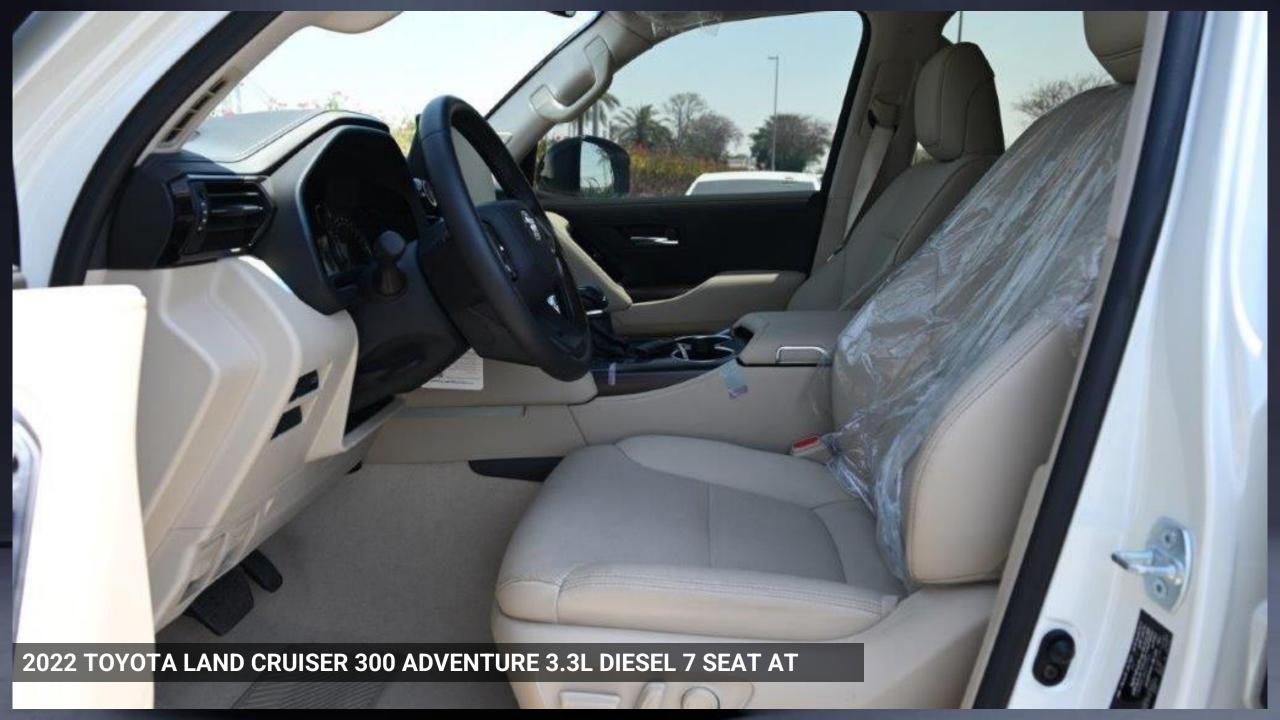

DRIVE SYSTEM 4X4 FULL-TIME

SEATING CAPACITY 7

AIR CONDITIONING - AUTO (FR LH & RH INDEPENDENT CTL) + AUTO RR

**COOLER** 

SEAT MATERIAL - SYNTHETIC LEATHER

FRONT CONSOLE BOX AND COOL BOX

OVER-HEAD CONSOLE - WITH (W/ MOON ROOF)

**ASHTRAY** 

FLOOR CARPET AND MAT - NEEDLE PUNCH

STEERING WHEEL - LEATHER + IMITATION-WOOD

FRONT SEAT - POWER SEPARATE SEAT

HEATER CONTROL PANEL - AUTO (2 ZONE) + AUTO RR COOLER

FRONT SEAT VERTICAL ADJUSTER - D + P - POWER

AUDIO JACK - USBX1+HDMI(FR)

**ASH TRAY** 

FRONT HEADREST - FIXED

REAR HEATER CONTROL PANEL - 'WITH (AUTO RR COOLER REGISTER)

ANTI-THEFT SYSTEM - IMMOBILIZER + SECURITY HORN

TIRE INFLATION PRESS. WARNING

WIRELESS/SMART DOOR LOCK - 'SMART + PUSH (ALL DOOR) + PBD +