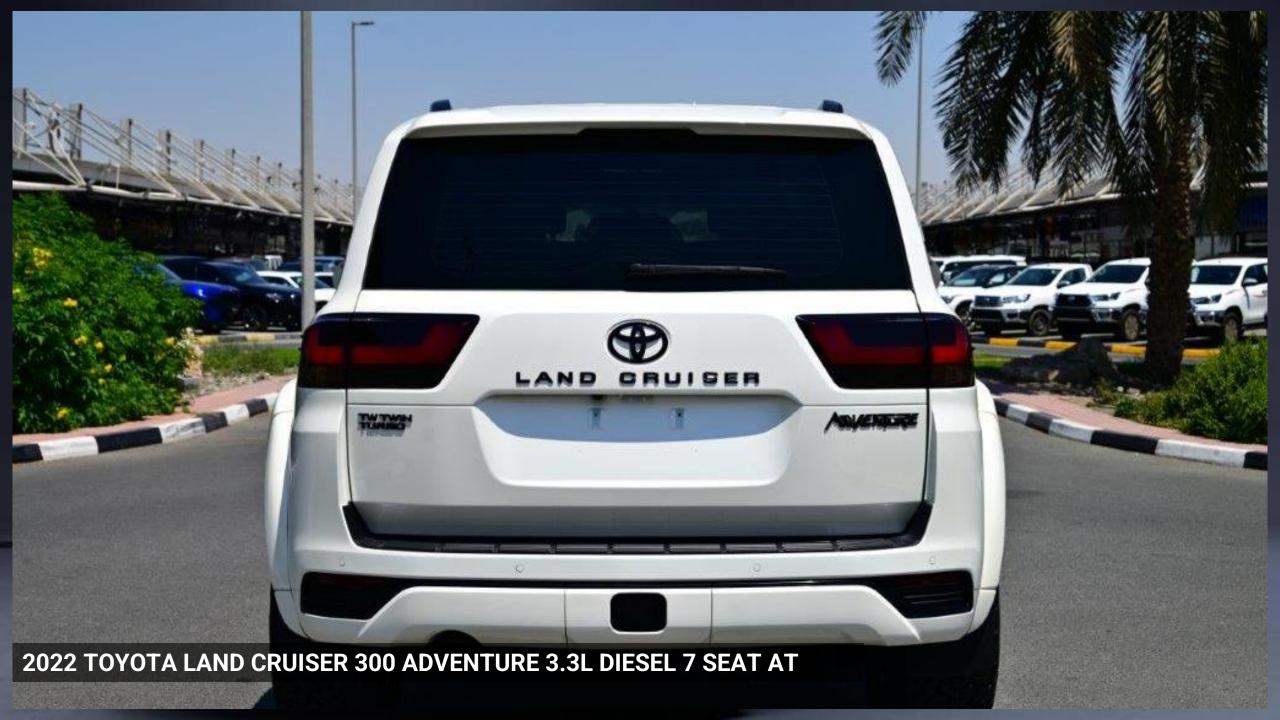

## 2022 MODEL TOYOTA LAND CRUISER 300 ADVENTURE 3.3L DIESEL 7 SEAT AUTOMATIC TRANMISSION

**ENGINE 3.3LDIESEL, TWIN TURBO** 

OUTPUT (HP/RPM) 302 / 4000

TORQUE (KG-M/RPM) 700 / 2600

TRANSMISSION 10 SPEED AUTOMATIC

LIFT BLOCK 40MM REAR

REAR SHOCK ABSORBER BRACKET

SHOCK EXTENSION

DOOR SIDE MOULDING

HED LIGHTS, FOG LAMPS, REAR COMBINATION LAMPS - BLACK EDITION

FRONT / REAR CHROME ACCENTS - BLACK COLORED

DOOR HANDLES - BLACK COLORED